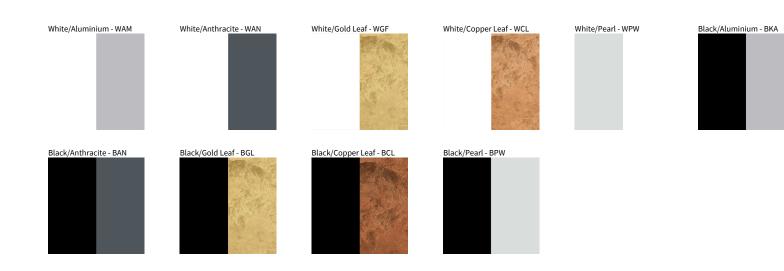

## **ZANEEN**.

**CONFORT SQUARE SUSPENSION** 

| PROJECT  |  |
|----------|--|
| ТҮРЕ     |  |
| NOTES    |  |
| QUANTITY |  |
| DATE     |  |

Digital: Not all screens are calibrated the same, and therefore, colors will appear differently between screens. Physical: When texture is involved, there will be variations in color, character and tone within a product series and between product families.